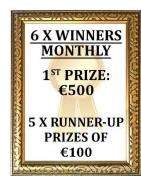

## **Killarney Athletic AFC 300 Club Member Draw for 2016**

The "300 Club" will consist of Members paying a monthly Standing Order of €10 per month through their bank <u>OR</u> a <u>Cash Payment of €120</u>. There will be a monthly draw to be held on the last Saturday of each month with 1<sup>st</sup> prize of €500 and 5 x Runner-up prizes of €100 each. The maximum participation will be 300 members - so there are odds of 6 in 300 chance of being a winner each month.