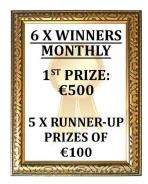

## **Killarney Athletic AFC 300 Club Member Draw for 2016**

The "300 Club" will consist of Members paying a monthly Standing Order of  $\leq 10$  per month through their bank <u>OR</u> a <u>Cash Payment of  $\leq 100$ </u>. There will be a monthly draw to be held on the last Saturday of each month with 1<sup>st</sup> prize of  $\leq 500$  and 5 x Runner-up prizes of  $\leq 100$  each. The maximum participation will be 300 members - so there are odds of 6 in 300 chance of being a winner each month.